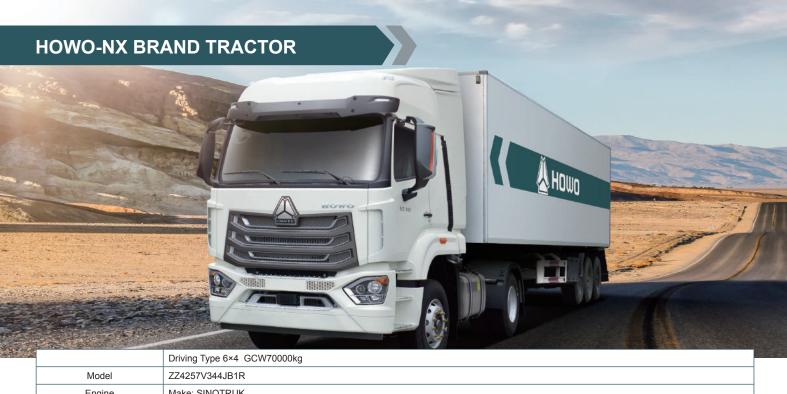

## SINOTRUK

SINOTRUK VEHICLE SPECS

|                  | Driving Type 6×4 GCW70000kg                                                                                                                                                                                                                                                                                                                                                                                               |                                                                                             |
|------------------|---------------------------------------------------------------------------------------------------------------------------------------------------------------------------------------------------------------------------------------------------------------------------------------------------------------------------------------------------------------------------------------------------------------------------|---------------------------------------------------------------------------------------------|
| Model            | ZZ4257V344JB1R                                                                                                                                                                                                                                                                                                                                                                                                            |                                                                                             |
| Engine           | Make: SINOTRUK Engine model: WD615.47, Euro II emission standard 4 stroke direct injection diesel engine 6 cylinder in-line with water cooling, turbo-charging & intercooling Maximum output: 371hp(273Kw) at 2200 rpm according to DIN Maximum torque: 1500Nm at 1100~1600 rpm Bore: 126mm; Stroke: 130mm; Displacement: 9.726L Compression ratio: 17□1 Engine oil filling quantity: 25L                                 |                                                                                             |
| Clutch           | Single- plate dry diaphragm spring clutch, diameter 430mm, hydraulically operating with air assistance                                                                                                                                                                                                                                                                                                                    |                                                                                             |
| Transmission     | Transmission, model HW19710, 10 forward and 2 reverse, with PTO Ratio:14.28 10.62 7.87 5.88 4.38 3.72 2.43 1.80 1.34 1.00 13.91/3.18(R)                                                                                                                                                                                                                                                                                   |                                                                                             |
| Propeller Shaft  | Double universal joint propeller shaft with gear-shaped coupling flange                                                                                                                                                                                                                                                                                                                                                   |                                                                                             |
| Front Axle       | Model: VGD71, drum type brake, 7T, MAN technology                                                                                                                                                                                                                                                                                                                                                                         |                                                                                             |
| Rear Axles       | Model: MCY12BGS, drum type brake, 12T x2, Central single reduction with differential locks between wheels and axles, MAN technology, SKF wheel hub bearing, free maintenance.                                                                                                                                                                                                                                             |                                                                                             |
| Chassis          | Frame: Single layer, TGA style, front 940mm, rear 850mm Fuel tank:600L capacity with locking fuel cap, fitted to the off side of the chassis Fifth wheel size: 3.5 inch                                                                                                                                                                                                                                                   |                                                                                             |
| Steering         | BOSCH8098, Hydraulic steering with power assistance, right hand drive Ratio: 22.2-26.2                                                                                                                                                                                                                                                                                                                                    |                                                                                             |
| Brakes           | Service brake: dual circuit compressed air brake Parking Brake (emergency brake): spring energy, compressed air operating on rear wheels Auxiliary brake: engine exhaust brake With ABS                                                                                                                                                                                                                                   |                                                                                             |
| Wheel & Tyres    | Tyre: 315/80R22.5 tubeless tire Rims: 9.0-22.5 10 hole-steel                                                                                                                                                                                                                                                                                                                                                              |                                                                                             |
| Driver's cab     | H77L Long cab, with one sleeper and two seats, adjustable steering wheel with various heights and angles, central door lock, electric window lifter, adjustable side mirror, 2-arm windscreen wiper system with 3 speeds, air suspension adjustable driver's seat, heating & ventilation system, exterior sun visor, safety belts, air horn, with 4-point support fully floating suspension, Higher metal bumper, with AC |                                                                                             |
| Electrics        | Operating voltage:24V, negative grounded; Starter: 24V Alternator: 3-phrase, 28V; Batteries: 2×12, 180Ah Cigar-lighter, horn, headlamp, fog light, brake lights, indicators and reverse lamp,day running lights                                                                                                                                                                                                           |                                                                                             |
| Dimensions in mm | Wheel base Front wheel track Rear wheel track Front overhang Rear overhang Approach angle(o) Departure angle(o) Overall Dimension Front turning radius Rear turning radius                                                                                                                                                                                                                                                | 3225+1350<br>2030<br>1860<br>1550<br>725<br>20<br>32<br>6850×2500×3055 (mm)<br>2540<br>2080 |
| Weight in kg     | Dead weight Gross vehicle weight Gross combination weight Front axle loading capacity Rear axle loading capacity                                                                                                                                                                                                                                                                                                          | 8800<br>26000<br>70000<br>7000<br>12000×2                                                   |

The manufacture reserves the right of technical alteration/change for better improvement without prior notice