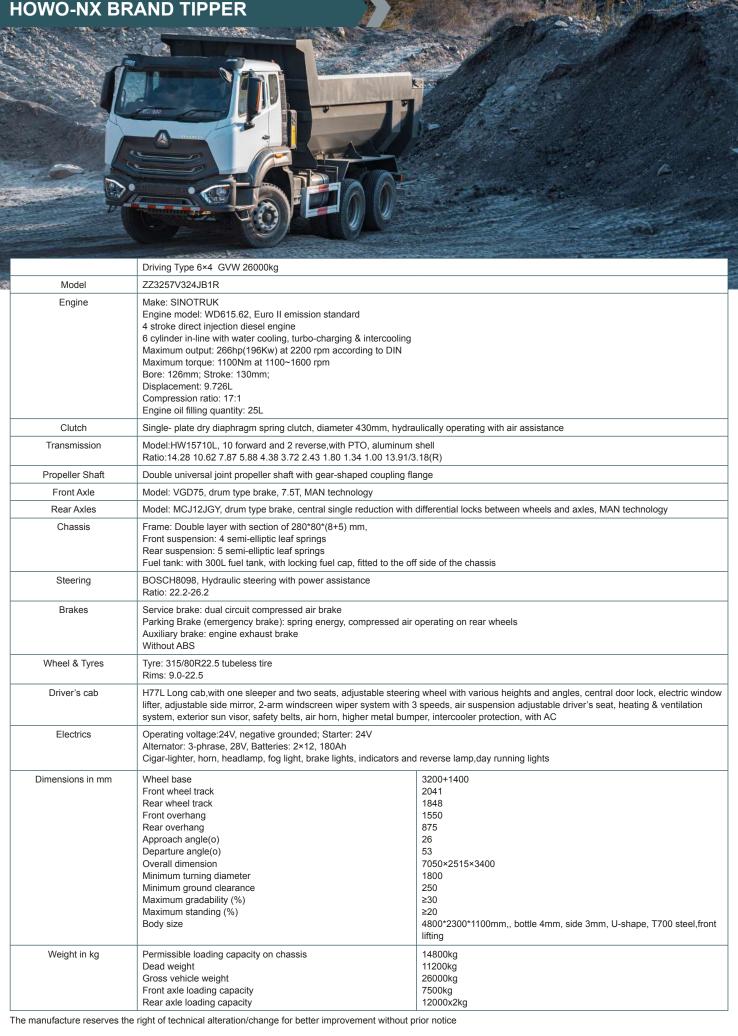

## SINOTRUK

SINOTRUK VEHICLE SPECS

|                  | Driving Type 6×4 GCW70000kg                                                                                                                                                                                                                                                                                                                                                                                               |                                                                                             |
|------------------|---------------------------------------------------------------------------------------------------------------------------------------------------------------------------------------------------------------------------------------------------------------------------------------------------------------------------------------------------------------------------------------------------------------------------|---------------------------------------------------------------------------------------------|
| Model            | ZZ4257V344JB1R                                                                                                                                                                                                                                                                                                                                                                                                            |                                                                                             |
| Engine           | Make: SINOTRUK Engine model: WD615.47, Euro II emission standard 4 stroke direct injection diesel engine 6 cylinder in-line with water cooling, turbo-charging & intercooling Maximum output: 371hp(273Kw) at 2200 rpm according to DIN Maximum torque: 1500Nm at 1100~1600 rpm Bore: 126mm; Stroke: 130mm; Displacement: 9.726L Compression ratio: 17□1 Engine oil filling quantity: 25L                                 |                                                                                             |
| Clutch           | Single- plate dry diaphragm spring clutch, diameter 430mm, hydraulically operating with air assistance                                                                                                                                                                                                                                                                                                                    |                                                                                             |
| Transmission     | Transmission, model HW19710, 10 forward and 2 reverse, with PTO Ratio:14.28 10.62 7.87 5.88 4.38 3.72 2.43 1.80 1.34 1.00 13.91/3.18(R)                                                                                                                                                                                                                                                                                   |                                                                                             |
| Propeller Shaft  | Double universal joint propeller shaft with gear-shaped coupling flange                                                                                                                                                                                                                                                                                                                                                   |                                                                                             |
| Front Axle       | Model: VGD71, drum type brake, 7T, MAN technology                                                                                                                                                                                                                                                                                                                                                                         |                                                                                             |
| Rear Axles       | Model: MCY12BGS, drum type brake, 12T x2, Central single reduction with differential locks between wheels and axles, MAN technology, SKF wheel hub bearing, free maintenance.                                                                                                                                                                                                                                             |                                                                                             |
| Chassis          | Frame: Single layer, TGA style, front 940mm, rear 850mm Fuel tank:600L capacity with locking fuel cap, fitted to the off side of the chassis Fifth wheel size: 3.5 inch                                                                                                                                                                                                                                                   |                                                                                             |
| Steering         | BOSCH8098, Hydraulic steering with power assistance, right hand drive Ratio: 22.2-26.2                                                                                                                                                                                                                                                                                                                                    |                                                                                             |
| Brakes           | Service brake: dual circuit compressed air brake Parking Brake (emergency brake): spring energy, compressed air operating on rear wheels Auxiliary brake: engine exhaust brake With ABS                                                                                                                                                                                                                                   |                                                                                             |
| Wheel & Tyres    | Tyre: 315/80R22.5 tubeless tire Rims: 9.0-22.5 10 hole-steel                                                                                                                                                                                                                                                                                                                                                              |                                                                                             |
| Driver's cab     | H77L Long cab, with one sleeper and two seats, adjustable steering wheel with various heights and angles, central door lock, electric window lifter, adjustable side mirror, 2-arm windscreen wiper system with 3 speeds, air suspension adjustable driver's seat, heating & ventilation system, exterior sun visor, safety belts, air horn, with 4-point support fully floating suspension, Higher metal bumper, with AC |                                                                                             |
| Electrics        | Operating voltage:24V, negative grounded; Starter: 24V Alternator: 3-phrase, 28V; Batteries: 2×12, 180Ah Cigar-lighter, horn, headlamp, fog light, brake lights, indicators and reverse lamp,day running lights                                                                                                                                                                                                           |                                                                                             |
| Dimensions in mm | Wheel base Front wheel track Rear wheel track Front overhang Rear overhang Approach angle(o) Departure angle(o) Overall Dimension Front turning radius Rear turning radius                                                                                                                                                                                                                                                | 3225+1350<br>2030<br>1860<br>1550<br>725<br>20<br>32<br>6850×2500×3055 (mm)<br>2540<br>2080 |
| Weight in kg     | Dead weight Gross vehicle weight Gross combination weight Front axle loading capacity Rear axle loading capacity                                                                                                                                                                                                                                                                                                          | 8800<br>26000<br>70000<br>7000<br>12000×2                                                   |

The manufacture reserves the right of technical alteration/change for better improvement without prior notice