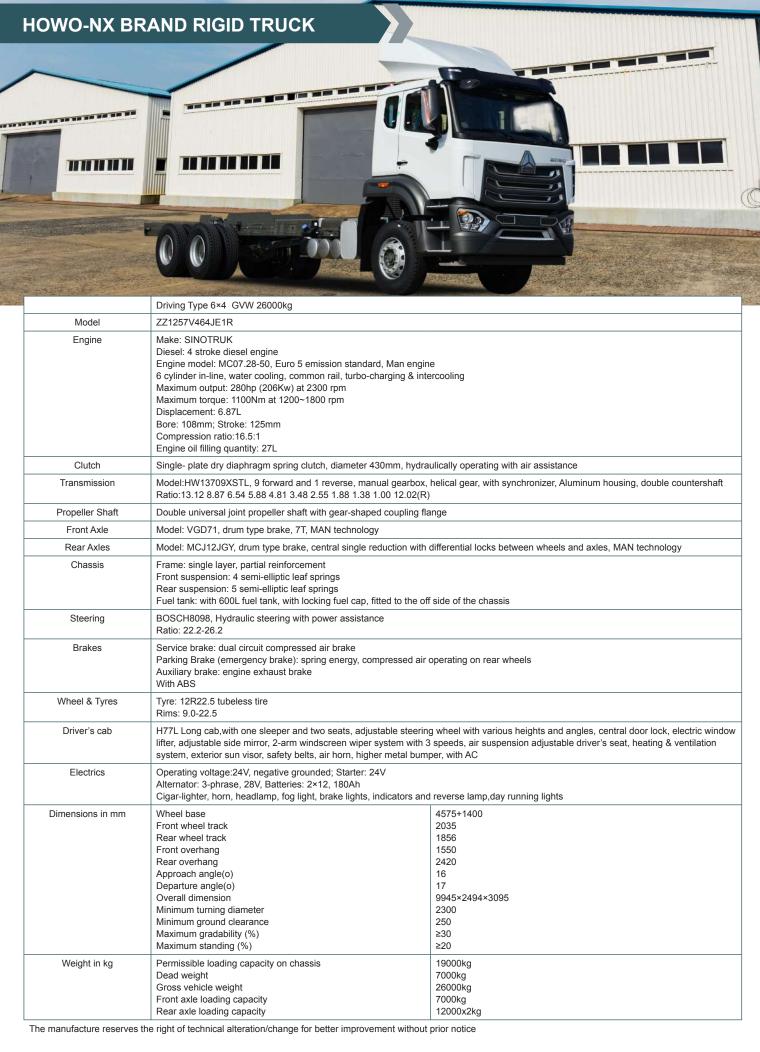

## SINOTRUK

SINOTRUK VEHICLE SPECS

|                  | Driving Type 6×4 GCW70000kg                                                                                                                                                                                                                                                                                                                                                                                               |                                                                                             |
|------------------|---------------------------------------------------------------------------------------------------------------------------------------------------------------------------------------------------------------------------------------------------------------------------------------------------------------------------------------------------------------------------------------------------------------------------|---------------------------------------------------------------------------------------------|
| Model            | ZZ4257V344JB1R                                                                                                                                                                                                                                                                                                                                                                                                            |                                                                                             |
| Engine           | Make: SINOTRUK Engine model: WD615.47, Euro II emission standard 4 stroke direct injection diesel engine 6 cylinder in-line with water cooling, turbo-charging & intercooling Maximum output: 371hp(273Kw) at 2200 rpm according to DIN Maximum torque: 1500Nm at 1100~1600 rpm Bore: 126mm; Stroke: 130mm; Displacement: 9.726L Compression ratio: 17□1 Engine oil filling quantity: 25L                                 |                                                                                             |
| Clutch           | Single- plate dry diaphragm spring clutch, diameter 430mm, hydraulically operating with air assistance                                                                                                                                                                                                                                                                                                                    |                                                                                             |
| Transmission     | Transmission, model HW19710, 10 forward and 2 reverse, with PTO Ratio:14.28 10.62 7.87 5.88 4.38 3.72 2.43 1.80 1.34 1.00 13.91/3.18(R)                                                                                                                                                                                                                                                                                   |                                                                                             |
| Propeller Shaft  | Double universal joint propeller shaft with gear-shaped coupling flange                                                                                                                                                                                                                                                                                                                                                   |                                                                                             |
| Front Axle       | Model: VGD71, drum type brake, 7T, MAN technology                                                                                                                                                                                                                                                                                                                                                                         |                                                                                             |
| Rear Axles       | Model: MCY12BGS, drum type brake, 12T x2, Central single reduction with differential locks between wheels and axles, MAN technology, SKF wheel hub bearing, free maintenance.                                                                                                                                                                                                                                             |                                                                                             |
| Chassis          | Frame: Single layer, TGA style, front 940mm, rear 850mm Fuel tank:600L capacity with locking fuel cap, fitted to the off side of the chassis Fifth wheel size: 3.5 inch                                                                                                                                                                                                                                                   |                                                                                             |
| Steering         | BOSCH8098, Hydraulic steering with power assistance, right hand drive Ratio: 22.2-26.2                                                                                                                                                                                                                                                                                                                                    |                                                                                             |
| Brakes           | Service brake: dual circuit compressed air brake Parking Brake (emergency brake): spring energy, compressed air operating on rear wheels Auxiliary brake: engine exhaust brake With ABS                                                                                                                                                                                                                                   |                                                                                             |
| Wheel & Tyres    | Tyre: 315/80R22.5 tubeless tire Rims: 9.0-22.5 10 hole-steel                                                                                                                                                                                                                                                                                                                                                              |                                                                                             |
| Driver's cab     | H77L Long cab, with one sleeper and two seats, adjustable steering wheel with various heights and angles, central door lock, electric window lifter, adjustable side mirror, 2-arm windscreen wiper system with 3 speeds, air suspension adjustable driver's seat, heating & ventilation system, exterior sun visor, safety belts, air horn, with 4-point support fully floating suspension, Higher metal bumper, with AC |                                                                                             |
| Electrics        | Operating voltage:24V, negative grounded; Starter: 24V Alternator: 3-phrase, 28V; Batteries: 2×12, 180Ah Cigar-lighter, horn, headlamp, fog light, brake lights, indicators and reverse lamp,day running lights                                                                                                                                                                                                           |                                                                                             |
| Dimensions in mm | Wheel base Front wheel track Rear wheel track Front overhang Rear overhang Approach angle(o) Departure angle(o) Overall Dimension Front turning radius Rear turning radius                                                                                                                                                                                                                                                | 3225+1350<br>2030<br>1860<br>1550<br>725<br>20<br>32<br>6850×2500×3055 (mm)<br>2540<br>2080 |
| Weight in kg     | Dead weight Gross vehicle weight Gross combination weight Front axle loading capacity Rear axle loading capacity                                                                                                                                                                                                                                                                                                          | 8800<br>26000<br>70000<br>7000<br>12000×2                                                   |

The manufacture reserves the right of technical alteration/change for better improvement without prior notice